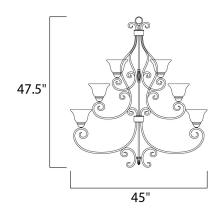

### PRODUCT DESCRIPTION

This decorative classic in Oil Rubbed Bronze finish is both dramatic and subtle, with or without shades.



## MEASUREMENTS

DIMENSION : 45" L x 45" W x 47.5" H

HANGING WEIGHT : 50.86 lb

# LAMPING

INPUT VOLTAGE : 120V

BULB : 15 x 60W Incandescent E26 Medium , 900W Total

BULB INCLUDED : (Not Included)

DIMMABLE : Yes

#### **FINISHES OPTION**



Oil Rubbed Bronze (OI)

# GLASS

Frosted Ivory FI

#### MATERIAL

Steel, Glass

### **RATINGS**

cULus

Dry Location



## **ADDITIONAL**

ADJUSTABLE
OPERATING TEMPERATURE:
-20°C (-4°F), 40°C (104°F)

Always consult a qualified electrician before installing any lighting product.