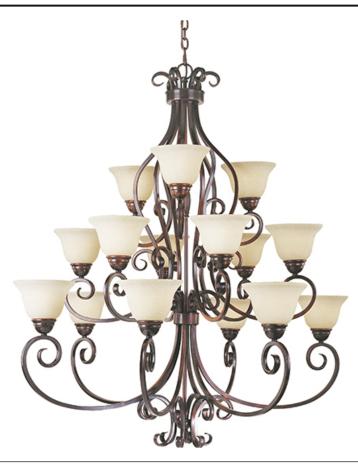

### PRODUCT DESCRIPTION

This decorative classic in Oil Rubbed Bronze finish is both dramatic and subtle, with or without shades.

#### **FINISHES OPTION**

Oil Rubbed Bronze (OI)

# GLASS

Frosted Ivory FI